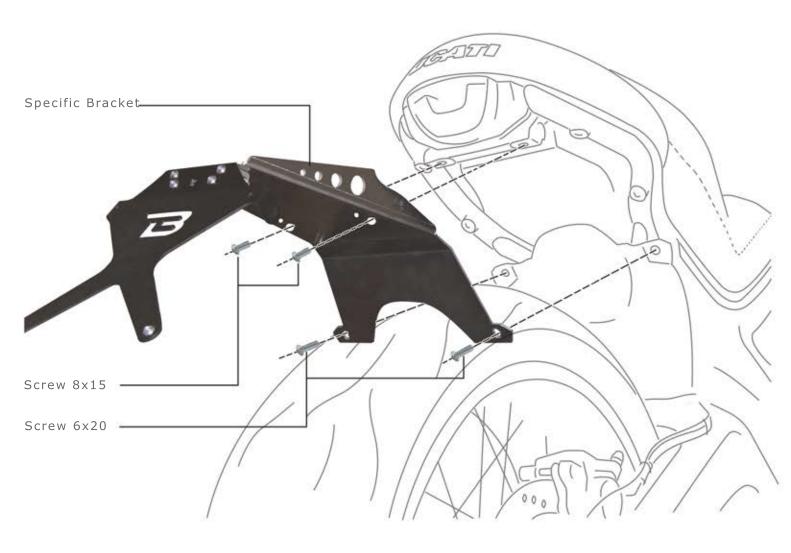

## **MOUNTING PROCEDURE:**

- REMOVE THE ORIGINAL LICENCE PLATE AND APPROACH THE BARRACUDA SPECIFIC BRACKET UNDER THE UNDERTAIL FINDIN THE FIXING POINT.
- FIX THE LICENCE PLATE USING THE SCREW 8X15 AND 6X20 LIKE SHOWN IN THE PICTURE;
- LOCK THE SCREWS AND REPEAT THE OPERATION FOR ALL THE FIXING POINT OF BRACKET
- APPLY THE "X" LICENCE PLATE TO THE SPECIFIC BRACKET JUNCTION;