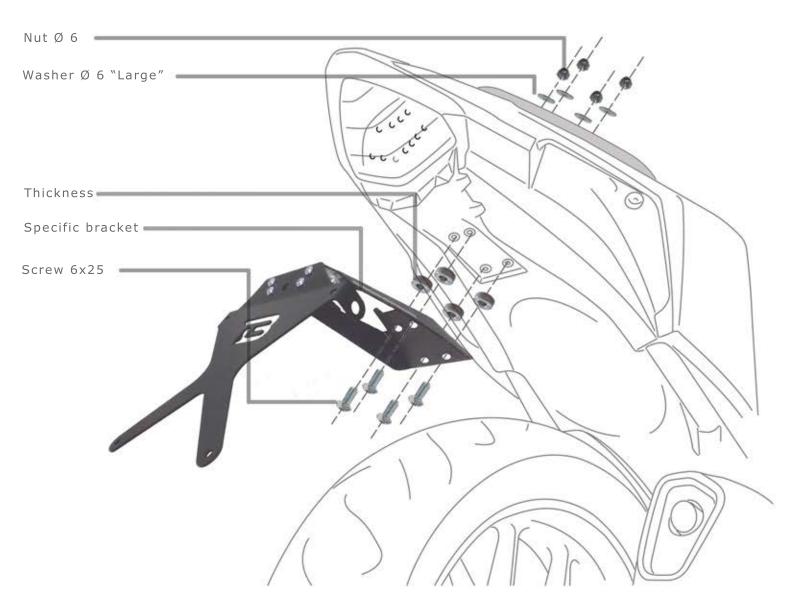

## KIT

X1. SPECIFIC BRACKET

X4. THICKNESS X4. SCREW 6X25 "ROUND HEAD" X4. NUT Ø 6 AUTOLOCK

X4. WASHER Ø 6 "LARGE" X1. "X" LICENCE PLATE

## **FIXING PROCEDURE:**

- REMOVE THE ORIGINAL LICENCE PLATE AND APPROACH THE BARRACUDA SPECIFIC BRACKETS UNDER THE UNDERTAIL FINDING THE FIXING POINTS;
- FIX THE LICENCE PLATE USING THE SCREWS AND PUT THE THICKNESS IN THE KIT, LOCK ALL AND REAPEAT THE OPERATION FOR ALL THE FIXING POINT;
- APPLY THE "X" LICENCE PLATE TO THE JUNCTION OF THE SPECIFIC BRACKET;