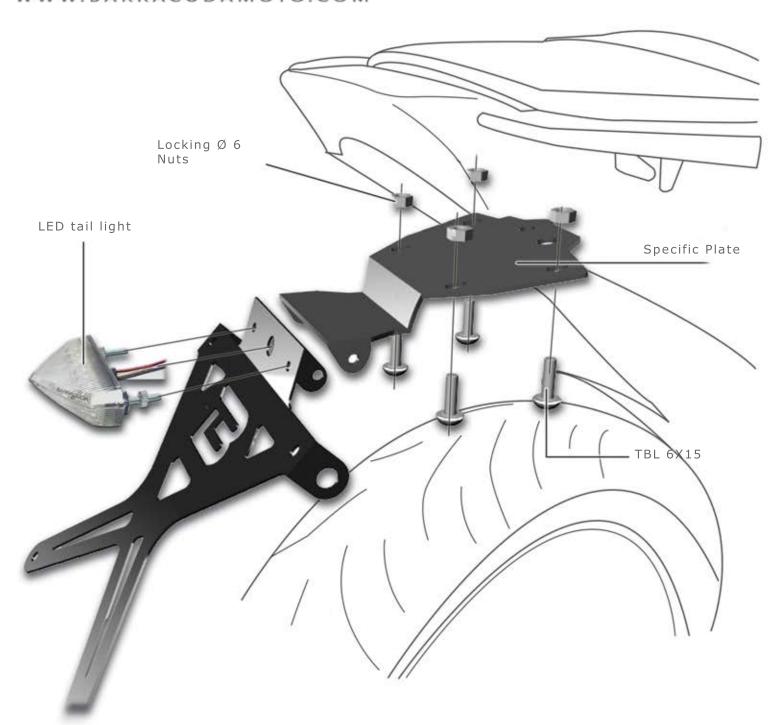

## WWW.BARRACUDAMOTO.COM

REMOVE THE ORIGINAL LICENCE PLATE FROM MOTORBIKE. APPLY THE BARRACUDA SPECIFIC LICENCE PLATE USING THE TBL SCREWS 6X15 MM INCLUDED INTO THE KIT, TAKE CARE WHILE PASS AWAY THE IN-DICATORS CABLES, TAIL LIGHT AND LED LIGHT CABLES INTO THE SPECIFIC HOLE AND CONNECT THE TAIL LIGHT INCLUDED. FIX ALL LIKE IN THE PICTURE