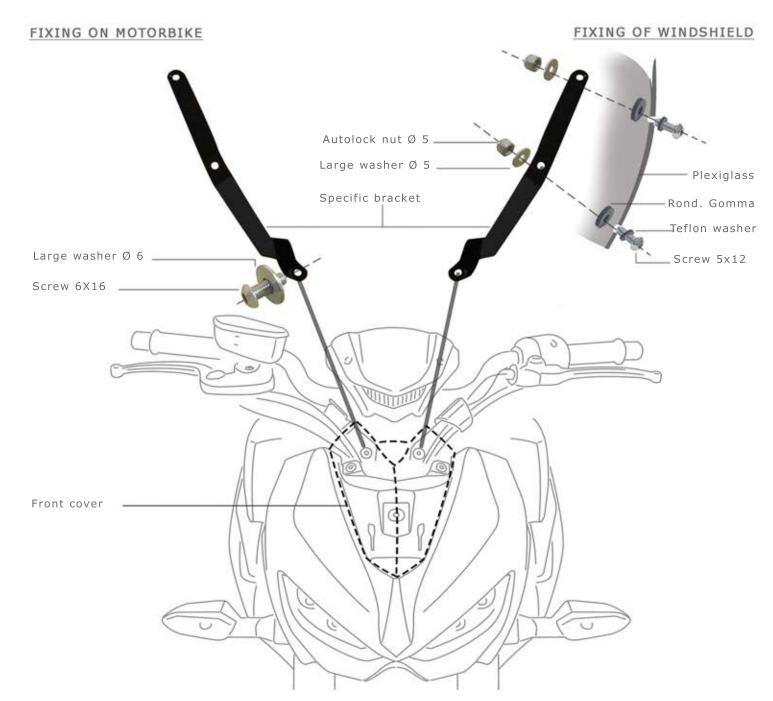

## MOUNTING PROCEDURE:

PUT THE BARRACUDA WINDSHIELD ON THE SPECIFIC BRACKET LIKE SHOWN IN THE PICTURE. REMOVE THE FRONT COVER AND INSTALL THE SPECIFIC BRACKET IN THE HIGHLIGHTED POINTS. LOCK THE BRACKET WITH THE SCREW 6X16 POSITIONING ALL LIKE IN THE PICTURE.

NOTE: DON'T LOCK TOO MUCH TO AVOID POSSIBLE PLEXIGLASS DAMAGES