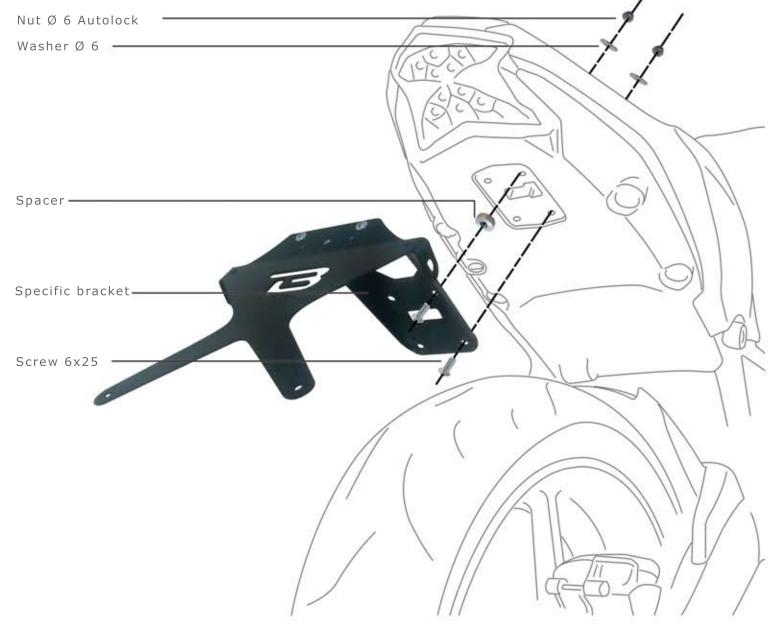

**MOUNTING PROCEDURE** 

KIT LICENCE PLATE KAWASAKI Z650 2017

## **MOUNTING PROCEDURE:**

- REMOVE THE ORIGINAL LICENCE PLATE AND FIX THE BARRACUDA LICENCE PLATE USING THE SCREWS 6X25 AND THE SPACERS AS DESCRIBED IN THE SCHEME;

- LOCK THE SCREWS AND AND REPEAT THIS OPERATION FOR ALL THE FIXING POINTS OF BRACKET;

- APPLY THE "X" LICENCEPLATE TO THE JUNCTION OF SPECIFIC BRACKET;

NOTE: WE ADVICE AN INCLINATION NOT EXCEEDING TO 30° TO AVOID SANCTIONS AND POSSIBLE DAMAGES.

KIT

X1. SPECIFIC BRACKET X4. NUT Ø 6 AUTOLOCK X4. LARGE WASHER Ø 6 X4. SCREW 6X25 "ROUND HEAD" X2. SPACER X1. "X" LICENCE PLATE