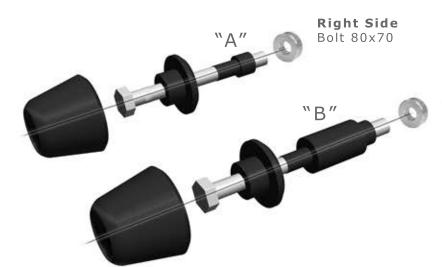

#### KIT

X2. PVC HEAD
X2. SAVE CARTER BASE
X1. SPACER "A"
X1. SPCER "B"

X1. BOLT 8X70

X1. BOLT 8X100 X2. ALUMINUM SPACER

#### **FIXING SCHEME:**

PUT THE ALUMINUM SPACER INTO THE BUSH SPACE.