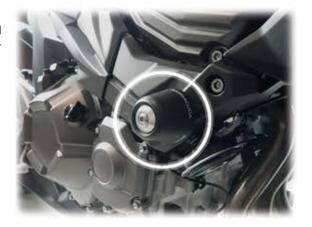

#### RIGHT SIDE:

REMOVE THE ORIGINAL BUSH AND INSERT THE ALUMINUM SPACER; FIX THE SAVE CARTER LIKE SHOWN IN THE PIC-TURE.