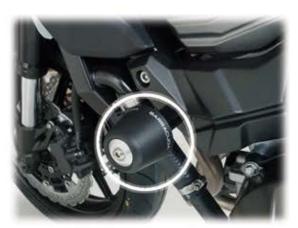

## **LEFT SIDE:**

REMOVE THE ORIGINAL BUSH AND INSERT THE ALUMINUM SPACER; FIX THE SAVE CARTER LIKE SHOWN IN THE PIC-TURE.

Left Side Bolt 80x100