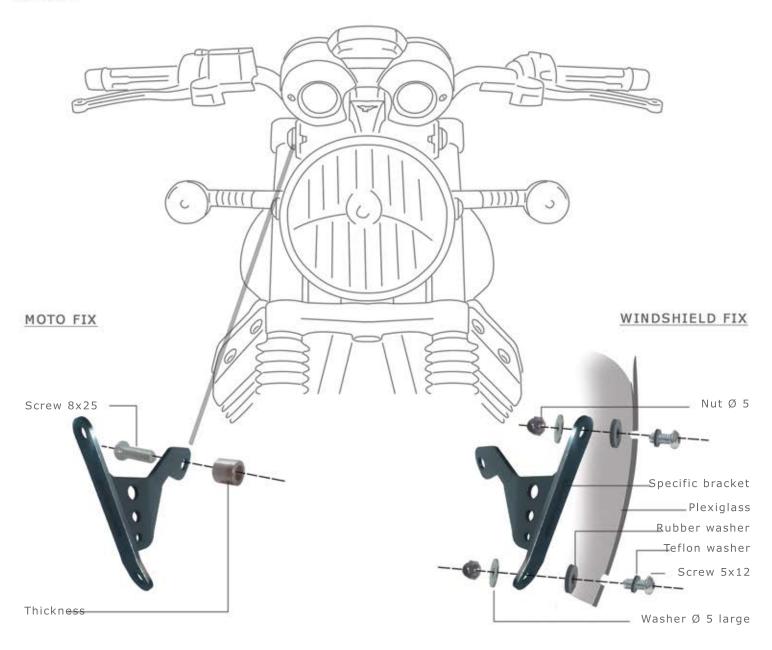

## **MOUNTING PROCEDURE**

KIT WINDSHIELD MOTO GUZZI V7

MG7300

## **KIT**

X1. PLEXIGLASS

X2. SPECIFIC BRACKET
X4. "ROUND HEAD" SCREW 5X12
X2. "ROUND HEAD" SCREW 8X25

X2. THICKNESS H.10 X4. NUT Ø 5 AUTOLOCK X4. WASHER Ø 5 LARGE

X4. TEFLON WASHER Ø 5 X4. RUBBER WASHER

WWW.BARRACUDAMOTO.COM

## MOUTING PROCEDURE:

- REMOVE ORIGINAL SCREWS AND INSTALL THE BRACKET OF BARRACUDA WINDSHIELD USING THE 8X25 SCREWS AND SCREWS IN THE KIT;
- PUT ALL LIKE ILLUSTRED SCHEME;
- FIND THE RIGHT POSITION OF WINDSHIELD ON THE BRACKET ALREADY FIXED AND LOCK ALL THE SCREWS

NOTE: DON'T LOCK TOO MUCH TO AVOID PLEXIGLASS BROKEN.