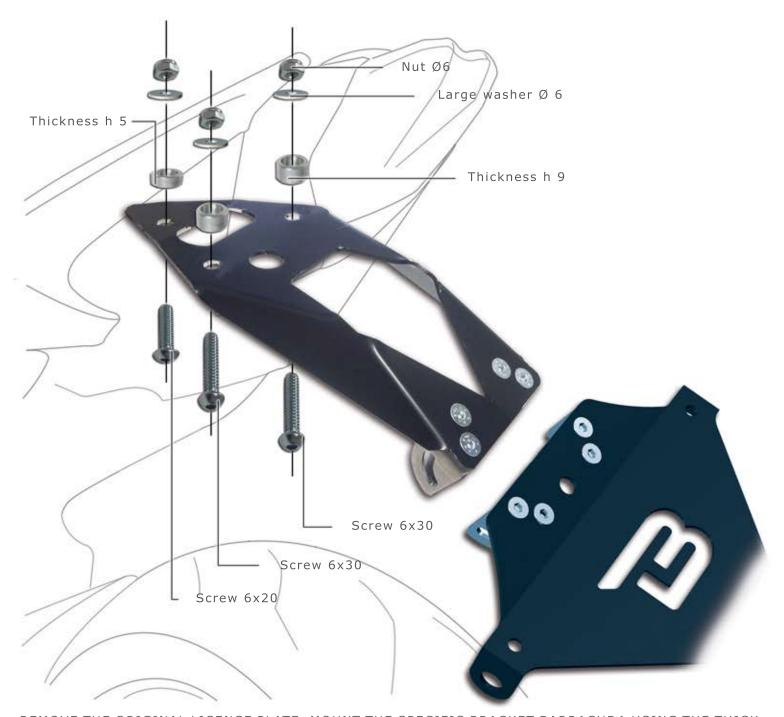

## **KIT**

X1 SPECIFIC BRAKET

X1 SPECIFIC BRAKET X2 THICKNESS HIGH 9 MM X1 THICKNESS HIGH 5 MM X2 SCREW 6X30 X1 SCREW 6X20 X3 LARGE WASHER

X3 AUTOLOCK NUT

## WWW.BARRACUDAMOTO.COM

REMOVE THE ORIGINAL LICENCE PLATE. MOUNT THE SPECIFIC BRACKET BARRACUDA USING THE THICK-NESS AND SCREWS INCLUDED INTO THE KIT LIKE SHOWN IN THE PICTURE. USE THE THICKNESS BE-TWEEN THE BRACKET AND THE CHASSIS.