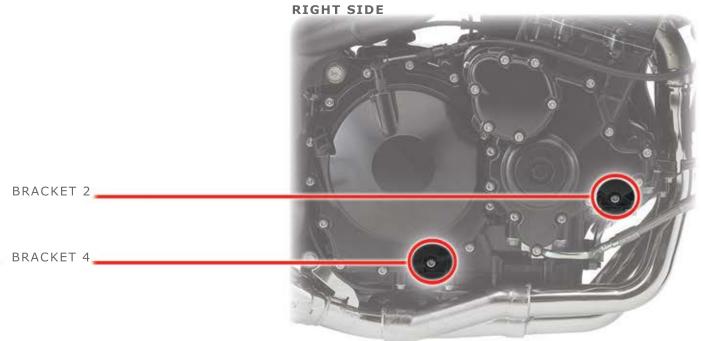

USE THE BRACKET LIKE SO:

BRACKET 1 - LEFT FRONT SIDE

BRACKET 2 - RIGHT FRONT SIDE

BRACKET 3 - LEFT REAR SIDE

BRACKET 4 - RIGHT REAR SIDE

USE THE RUBBER WASHERS BETWEEN THE BRACKET AND THE EGINE SPOILER TO ABSORB THE VIBRA-TIONS.