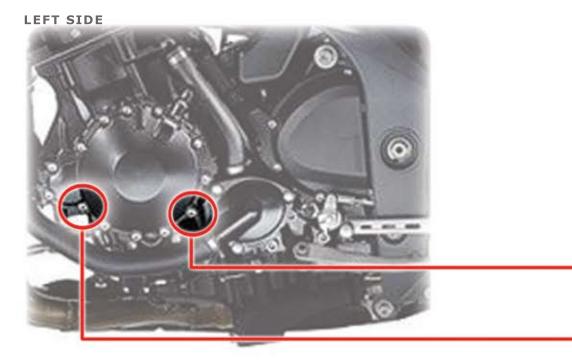

## KIT

X4. SPECIFIC BRACKET

X1. BARRACUDA ENGINE SPOILER X4. DCREW 5X16

X4. WASHER DIAMETER 5 X4. RUBBER WASHERS

BRACKET 3

BRACKET 1

APPROACH THE ENGINE SPOILER TO THE MOTORBIKE FINDING THE ATTACK POINTS LIKE YOU CAN SEE IN THE PICTURE.

USE THE BRACKET LIKE SO:

BRACKET 1 - LEFT FRONT SIDE

BRACKET 2 - RIGHT FRONT SIDE

BRACKET 3 - LEFT REAR SIDE

BRACKET 4 - RIGHT REAR SIDE

USE THE RUBBER WASHERS BETWEEN THE BRACKET AND THE EGINE SPOILER TO ABSORB THE VIBRA-TIONS.