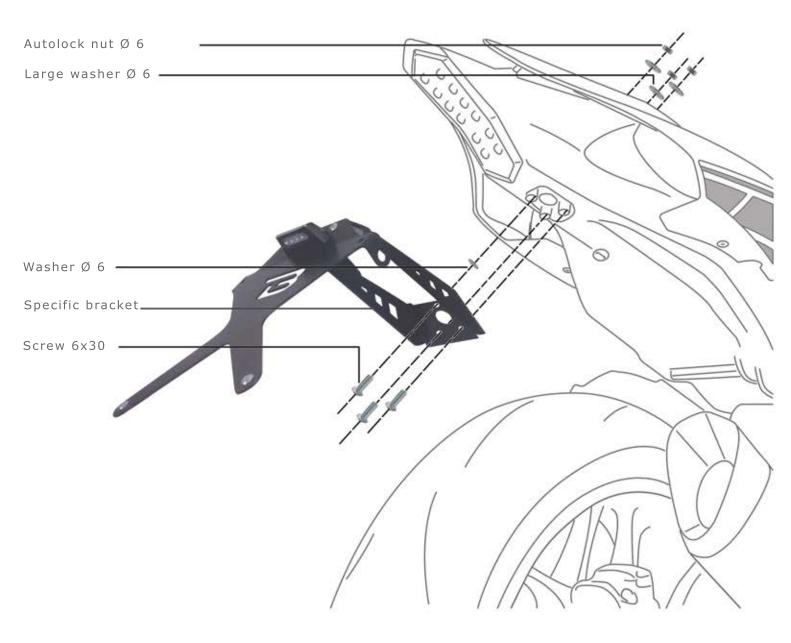

**MOUNTING PROCEDURE** 

KIT LICENCE PLATE YAMAHA R1 2015

## YP1104/15

WWW.BARRACUDAMOTO.COM

## FIXING PROCEDURE:

- REMOVE THE ORIGINAL LICENCE PLATE AND FIX THE BARRACUDA LICENCE PLATE USING THE SCREWS 6X30 LIKE SHOWM THE MOUNTING SCHEME;
- LOCK THE SCREWS AND REPEAT THE OPERATION FOR ALL THE FIXING POINT OF BRACKET;
- APPLY THE "X"LICENCE PLATE TO THE JUNCTION OF SPECIFIC BRACKET;

NOTE: WE ADVICE TO TAKE AN INCLINATION NOT EXCEEDING 30° TO AVOID STRUCTURAL POSSIBLE BROKEN

KIT

X1. SPECIFIC BRACKET X3. SCREW 6X30 "ROUND HEAD" X3. AUTOLOCK NUT Ø 6 X1. WASHER Ø 6 X3. WASHER Ø 6 LARGE X1. "X" LICENCE PLATE